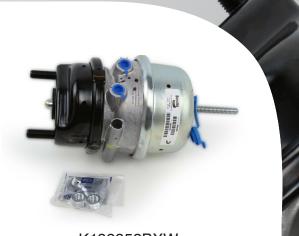

# BRAKE CHAMBERS

### EnduraSure™:

- Non- sealed spring brake with a high level of durability
- No touch spring technology provides longer life than competitors
- Best durability in its class
- (4) Year Warranty

K132352BXW

### **FEATURES & BENEFITS**

- More than 5-times the life of leading competitive non-sealed spring brakes
- More than 1.5-times performance compared to competitive sealed chambers
- Power spring corrosion testing proved that chamber power spring life will be increased when moisture & contaminants are kept out